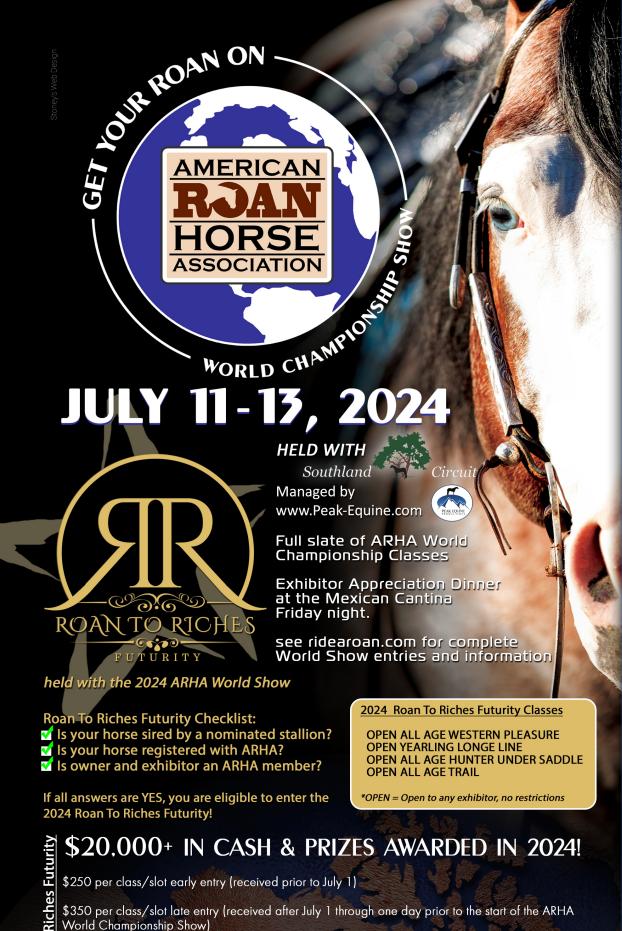

### AMERICAN ROAN HORSE ASSOCIATION WORLD SHOW and R2R FUTURITY

### **ROAN TO RICHES FUTURITY**

### **R2R Entry Fees:**

\$250 per class/slot early entry (received prior to July 1)

\$75 per class or \$300 Per Division (received after July 1 and during the show)

\$350 per class/slot late entry (received after July 1-July 12)

ENTRIES CLOSE ONE DAY PRIOR TO THE START OF THE ARHA WORLD CHAMPIONSHIP SHOW 50% Entry Fee contributed to the R2R Futurity purse and prizes. PAYMENT MUST BE INCLUDED WITH ENTRY

Any owner may donate a stallion breeding. Monies from all sold donated breeding fees will be added to the total R2R pursue. All foals by nominated stallions that have ARHA Full Regitration or Roan Bred Solid papers are eligible

to enter the R2R futurity classes. ENTRIES MUST BE ARHA REGISTERED.

For complete American Roan Horse Association World Show Championship and Roan to Riches rules, entry form, and information can be found at www.RideARoan.com